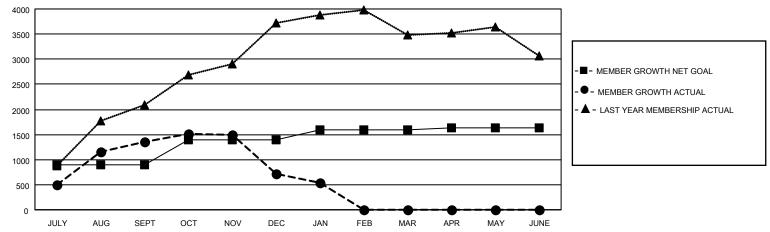

## MONTHLY MEMBERSHIP PROGRESS REPORT

LOCATION NEPAL District 325B1 Results as of: 1/31/2022

| Clubs RESULTS FOR 2021-2022 |    |    |    | Members RESULTS FOR 2021-2022 |     |      |       |
|-----------------------------|----|----|----|-------------------------------|-----|------|-------|
|                             |    |    |    |                               |     |      |       |
| JULY/AUG/SEPT               | 50 | 75 | 12 | JULY/AUG/SEPT                 | 900 | 2045 | 682   |
| OCT/NOV/DEC                 | 30 | 6  | 14 | OCT/NOV/DEC                   | 500 | 531  | 1,160 |
| JAN/FEB/MAR                 | 30 | 1  | 4  | JAN/FEB/MAR                   | 200 | 159  | 298   |
| APR/MAY/JUNE                | 19 | 0  | 0  | APR/MAY/JUNE                  | 25  | 0    | 0     |

## GOALS AND ACTUAL MEMBERS CUMULATIVE

| DROPPED CLUBS: 30 |       | 308 CLUBS OF 655 ADDED 1 OR<br>MORE NEW MEMBERS | GENDER DISTRIBUTION                   |                 |  |
|-------------------|-------|-------------------------------------------------|---------------------------------------|-----------------|--|
|                   |       | MORE NEW MEMBERS                                | MALE                                  | 11,029 (70.81%) |  |
|                   |       |                                                 | FEMALE                                | 4,547 (29.19%)  |  |
| DROPPED MEMBERS   |       |                                                 | NON BINARY                            | 0 (0.00%)       |  |
|                   |       |                                                 | PREFER NOT TO ANSWER 0 (0.00%)        |                 |  |
| DECEASED          | 6     |                                                 |                                       |                 |  |
| CLUB CANCELLED    | 646   | CLICK HERE FOR CUMULATIVE                       | TOTAL FAMILY UNIT MEMBERS 13,176      |                 |  |
| OTHER             | 1,488 | MEMBERSHIP DATA                                 |                                       |                 |  |
| TOTAL             | 2,140 |                                                 | FAMILY MEMBERS PAYING HALF DUES 9,259 |                 |  |
|                   |       |                                                 |                                       |                 |  |