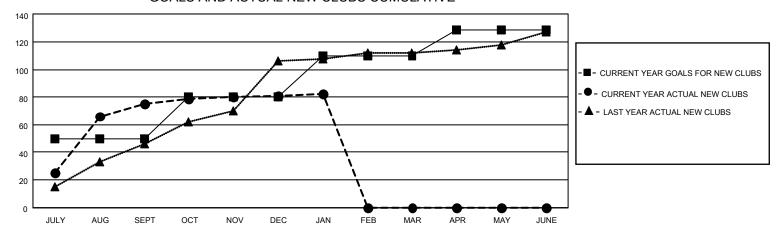

## MONTHLY MEMBERSHIP PROGRESS REPORT

LOCATION NEPAL District 325B1 Results as of: 1/31/2022

| Clubs RESULTS FOR 2021-2022 |    |    |    | Members RESULTS FOR 2021-2022 |     |      |       |
|-----------------------------|----|----|----|-------------------------------|-----|------|-------|
|                             |    |    |    |                               |     |      |       |
| JULY/AUG/SEPT               | 50 | 75 | 12 | JULY/AUG/SEPT                 | 900 | 2045 | 682   |
| OCT/NOV/DEC                 | 30 | 6  | 14 | OCT/NOV/DEC                   | 500 | 531  | 1,160 |
| JAN/FEB/MAR                 | 30 | 1  | 4  | JAN/FEB/MAR                   | 200 | 159  | 298   |
| APR/MAY/JUNE                | 19 | 0  | 0  | APR/MAY/JUNE                  | 25  | 0    | 0     |

## GOALS AND ACTUAL NEW CLUBS CUMULATIVE